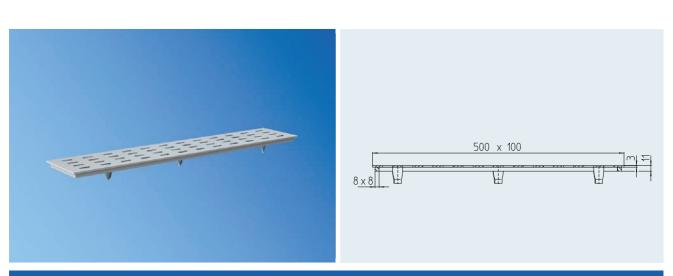

## Description for use in tenders for impact plate 500 x 100

Impact plate as ground plate, consisting of one 3 mm thick perforated ground plate with 48 long perforations 20 x 6 mm, with 8 x 8 mm square material as foundation, 3 wall anchors arranged in several rows. Surface grain blasted.

Grade: • 1.4301 (AISI 304)

• 1.4571 (AISI 316 Ti)<sup>1)</sup>