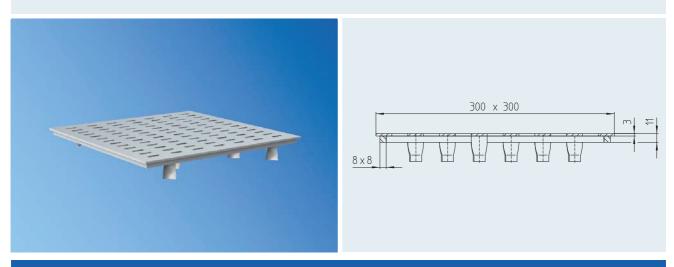

## Description for use in tenders for impact plate 300 x 300

Impact plate as ground plate, consisting of one 3 mm thick perforated ground plate with 91 long perforations 20 x 6 mm, with 8 x 8 mm square material as foundation, 10 wall anchors arranged in several rows. Surface grain blasted.

Grade: • 1.4301 (AISI 304)

• 1.4571 (AISI 316 Ti)<sup>1)</sup>